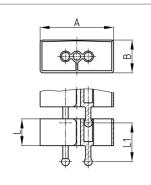

| Order Number           | Α  | В  | L  | L1 | Element(s) | For up to x cable |
|------------------------|----|----|----|----|------------|-------------------|
|                        | mm | mm | mm | mm | piece(s)   | piece(s)          |
| KBKCMX Set-A 60x75 cm  | 60 | 18 | 20 |    | 25         | 15                |
| KBKCMX Set-A 60x125 cm | 60 | 18 | 20 |    | 42         | 15                |
| KBKCMX Set-A 75 cm     | 70 | 35 | 20 | 29 | 25         | 40                |
| KBKCMX SET-A 125 cm    | 70 | 35 | 20 | 29 | 42         | 40                |