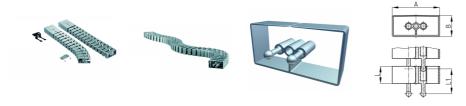

### Product Group KBKCMXSA

Rectangular cable chain set made of PP for cable feed to writing and working tables, including floor-outlet-adapter and table mounting

#### **Product information**

- Flexible cable ducting system for horizontal and vertical cable ducting.
- Any assembly possibilities with fixing elements "KBKCMXZ1" or "KBKZ8S".

The chain links arranged displaceable to each other.

- 2 connectors for optimal force transmission, especially torque, pressure- and transverse forces
- Two-chamber-system for separating data and power lines
- Laying as a closed cable chain channel via blocking the chain.
- Closed centre channel to accommodate mounting rope "KBKZ2A" or hauling rope "KBKZ2B".
- Extended or pushed together, rigid laying of the cable routing chain especially suitable for wall, furniture, undertable and ceiling mounting.
- The pushed together, rigid installation of the cable guide chain is conditionally suitable for low-traffic passage areas.
- Tool-free connection to all standard floor outlets by using "KBKZ10L / Clip-L Floor (PRO+CUB+CMX)".
- Tool-free and time saving installation of cables by zipper principle.
- Optimized possibility for lateral squeeze-proof unthreading of the cables.
- 2D/3D-movable
- Tool-free branching through distributors
- The system is compatible with KBKCUB, KBKPRO, KBKCL and KBKFLII.
- Extensive range of adapters
- · Complete packing in one box (assembled cable elements with desk fixing, floor outlet adapter and screw set)