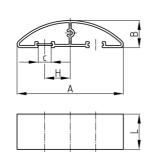

| Order Number | Α  | В  | С  | Н  | L   |
|--------------|----|----|----|----|-----|
|              | mm | mm | mm | mm | mm  |
| KBKBD 50 cm  | 90 | 11 | 11 | 24 | 50  |
| KBKBD 100 cm | 90 | 11 | 11 | 24 | 100 |