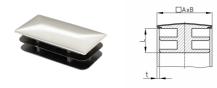

## Product Group CRTM

Sight plugs made of PE with chrome-/nickel-coloured metal cover for rectangular tubes

## **Product information**

- Chrome-/nickel-coloured metal cover:
- The metal cover features normally has some play to the plug.
- The metal cover is conditionally scratch-resistant and is not considered to be high-gloss nickel-plated.
- The metal cover has limited corrosion resistance (outdoor application + humidity).
- \* )= The plug can also be used from a wall thickness of 1 mm. We recommend checking this before installation.
- \*\* ) = The plug can also be used up to a wall thickness of 2 mm. We recommend checking this before installation.