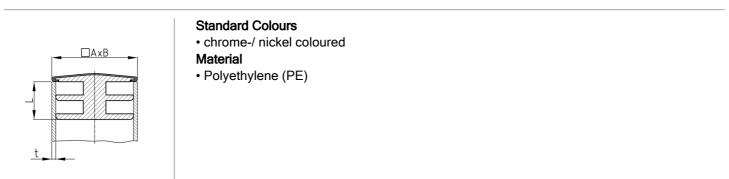

## Product Group CRTM

Sight plugs made of PE with chrome-/nickel-coloured metal cover for rectangular tubes

| Order Number  | А  | В  | L  | t     |
|---------------|----|----|----|-------|
|               | mm | mm | mm | mm    |
| CRTM 20x10    | 20 | 10 | 10 | 1-1,5 |
| CRTM 20x15 ** | 20 | 15 | 10 | 1-1,5 |
| CRTM 30x15 *  | 30 | 15 | 10 | 1,5-2 |
| CRTM 40x20 *  | 40 | 20 | 11 | 1,5-2 |