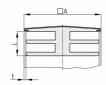

| Order Number | Α  | L  | t      |
|--------------|----|----|--------|
|              | mm | mm | mm     |
| CQM 16       | 16 | 9  | 1,5(2) |
| CQM 18       | 18 | 9  | 1,5-2  |
| CQM 20       | 20 | 10 | 1,5-2  |
| CQM 25       | 25 | 10 | 1,5-2  |
| CQM 30 *     | 30 | 10 | 1,5-2  |
| CQM 35 *     | 35 | 12 | 1,5-2  |
| CQM 40 *     | 40 | 12 | 1,5-2  |