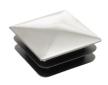

### Product Group CQM

Sight plugs made of PE with chrome-/nickel-coloured metal cover for square tubes

#### **Product information**

- Chrome-/nickel-coloured metal cover:
- The metal cover features normally has some play to the plug.
- The metal cover is conditionally scratch-resistant and is not considered to be high-gloss nickel-plated.
- The metal cover has limited corrosion resistance (outdoor application + humidity).
- As a rule, odd outside pipe diameters rounded to 1/10 mm (as part of the article or order number) indicate that these sizes originate from or are common in the Imperial system.
- \* )= The plug can also be used from a wall thickness of 1 mm. We recommend checking this before installation.