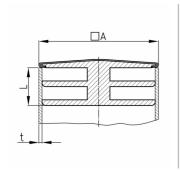

| Order Number | Α  | L  | t      |
|--------------|----|----|--------|
|              | mm | mm | mm     |
| CQM 16       | 16 | 9  | 1,5(2) |
| CQM 18       | 18 | 9  | 1,5-2  |
| CQM 20       | 20 | 10 | 1,5-2  |
| CQM 25       | 25 | 10 | 1,5-2  |
| CQM 30 *     | 30 | 10 | 1,5-2  |
| CQM 35 *     | 35 | 12 | 1,5-2  |
| CQM 40 *     | 40 | 12 | 1,5-2  |