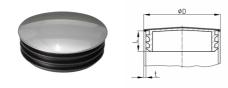

## Product Group CRM

Sight plugs made of PE with chrome-/nickel-coloured metal cover for round tubes

## **Product information**

- · Chrome-/nickel-coloured metal cover:
- The metal cover features normally has some play to the plug.
- The metal cover is conditionally scratch-resistant and is not considered to be high-gloss nickel-plated.
- The metal cover has limited corrosion resistance (outdoor application + humidity).

• As a rule, odd outside pipe diameters rounded to 1/10 mm (as part of the article or order number) indicate that these sizes originate from or are common in the Imperial system.

| Order Number | D  | L  | t   |
|--------------|----|----|-----|
|              | mm | mm | mm  |
| CRM 50x1     | 50 | 12 | 1   |
| CRM 50x1,2   | 50 | 12 | 1,2 |
| CRM 50x1,5   | 50 | 12 | 1,5 |
| CRM 50x2     | 50 | 12 | 2   |
| CRM 60x1     | 60 | 16 | 1   |
| CRM 60x1,2   | 60 | 16 | 1,2 |
| CRM 60x1,5   | 60 | 16 | 1,5 |
| CRM 60x2     | 60 | 16 | 2   |
| CRM 80x1,2   | 80 | 12 | 1,2 |
| CRM 80x1,5   | 80 | 12 | 1,5 |