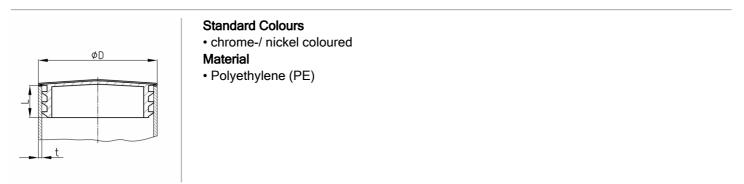

## Product Group CRM

Sight plugs made of PE with chrome-/nickel-coloured metal cover for round tubes

## **Product information**

- · Chrome-/nickel-coloured metal cover:
- The metal cover features normally has some play to the plug.
- The metal cover is conditionally scratch-resistant and is not considered to be high-gloss nickel-plated.
- The metal cover has limited corrosion resistance (outdoor application + humidity).

• As a rule, odd outside pipe diameters rounded to 1/10 mm (as part of the article or order number) indicate that these sizes originate from or are common in the Imperial system.

| Order Number | D  | L  | t   |
|--------------|----|----|-----|
|              | mm | mm | mm  |
| CRM 50x1     | 50 | 12 | 1   |
| CRM 50x1,2   | 50 | 12 | 1,2 |
| CRM 50x1,5   | 50 | 12 | 1,5 |
| CRM 50x2     | 50 | 12 | 2   |
| CRM 60x1     | 60 | 16 | 1   |
| CRM 60x1,2   | 60 | 16 | 1,2 |
| CRM 60x1,5   | 60 | 16 | 1,5 |
| CRM 60x2     | 60 | 16 | 2   |
| CRM 80x1,2   | 80 | 12 | 1,2 |
| CRM 80x1,5   | 80 | 12 | 1,5 |