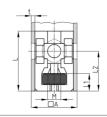

| Order Number    | Α  | L  | L1 | L2   | М  | WAF | t   | Type |
|-----------------|----|----|----|------|----|-----|-----|------|
|                 | mm | mm | mm | mm   |    | mm  | mm  |      |
| SEVMH 20x1,5 M6 | 20 | 42 | 35 | 10   | M6 | 10  | 1,5 | 2    |
| SEVMH 25x1,5 M8 | 25 | 42 | 30 | 12,5 | M8 | 13  | 1,5 | 1    |