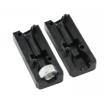

### Product Group SEVMH

Screw corner connectors made of PA without collar for square tubes, with bright galvanized hexagon nut (rear)

#### **Product information**

- The connector has a conical chamber for hexagon nuts in the longitudinal direction.
- When the thread is tightened, the connector is pressed against the inner wall of the pipe (dowel effect). This results in a connection that is subjected to tensile stress, the load-bearing capacity of which depends heavily on the condition of the pipes (tolerances, roughness, welds, etc.) as well as the tightening torque. We therefore recommend that you carry out your own tests to determine the values.
- Order related production! Please ask for minimum quantity.
- Fixing of wheels or adjustable feet of horizontally lying tubes.
- Right-angled connection to trusses
- Tube extensions (1 connector with nut and 1 connector with screw)
- Subsequent installation of shelf compartments in already existing constructions
- Invisible connections