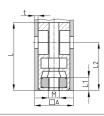

| Order Number    | Α  | L  | L1 | L2   | М  | WAF | t   | Type |
|-----------------|----|----|----|------|----|-----|-----|------|
|                 | mm | mm | mm | mm   |    | mm  | mm  |      |
| SEVMH 20x1,5 M6 | 20 | 42 | 35 | 10   | M6 | 10  | 1,5 | 2    |
| SEVMH 25x1,5 M8 | 25 | 42 | 30 | 12,5 | M8 | 13  | 1,5 | 1    |