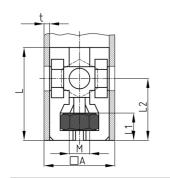

### Product Group SEVMH

Screw corner connectors made of PA without collar for square tubes, with bright galvanized hexagon nut (rear)

#### **Product information**

- The connector has a conical chamber for hexagon nuts in the longitudinal direction.
- When the thread is tightened, the connector is pressed against the inner wall of the pipe (dowel effect). This results in a connection that is subjected to tensile stress, the load-bearing capacity of which depends heavily on the condition of the pipes (tolerances, roughness, welds, etc.) as well as the tightening torque. We therefore recommend that you carry out your own tests to determine the values.
- Order related production! Please ask for minimum quantity.
- Fixing of wheels or adjustable feet of horizontally lying tubes.
- Right-angled connection to trusses
- Tube extensions (1 connector with nut and 1 connector with screw)
- Subsequent installation of shelf compartments in already existing constructions
- Invisible connections

| Order Number    | Α  | L  | L1 | L2   | М  | WAF | t   | Type |
|-----------------|----|----|----|------|----|-----|-----|------|
|                 | mm | mm | mm | mm   |    | mm  | mm  |      |
| SEVMH 20x1,5 M6 | 20 | 42 | 35 | 10   | M6 | 10  | 1,5 | 2    |
| SEVMH 25x1,5 M8 | 25 | 42 | 30 | 12,5 | M8 | 13  | 1,5 | 1    |