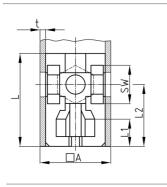

| Order Number  | А  | L  | L1 | L2   | WAF | SW1 | t   | Туре |
|---------------|----|----|----|------|-----|-----|-----|------|
|               | mm | mm | mm | mm   | mm  | mm  | mm  |      |
| SEV 20x1,5 M6 | 20 | 42 | 35 | 10   | 10  | 10  | 1,5 | 2    |
| SEV 25x1,5 M8 | 25 | 42 | 30 | 12,5 | 13  | 13  | 1,5 | 1    |