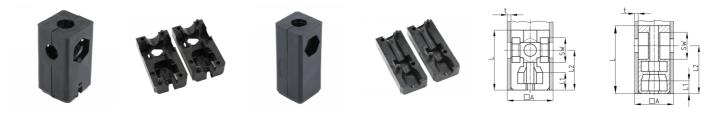

## Product Group SEV

Screw corner connectors made of PA without collar for square tubes, hexagon nuts inserted

Standard Colours

- black
- Material
- Base body: Polyamide (PA)

## **Product information**

• The connector has a conical chamber for hexagon nuts in the longitudinal direction.

• When the thread is tightened, the connector is pressed against the inner wall of the pipe (dowel effect). This results in a connection that is subjected to tensile stress, the load-bearing capacity of which depends heavily on the condition of the pipes (tolerances, roughness, welds, etc.) as well as the tightening torque. We therefore recommend that you carry out your own tests to determine the values.

- Order related production! Please ask for minimum quantity.
- Fixing of wheels or adjustable feet of horizontally lying tubes.
- Right-angled connection to trusses
- Tube extensions (1 connector with nut and 1 connector with screw)
- Subsequent installation of shelf compartments in already existing constructions
- Invisible connections